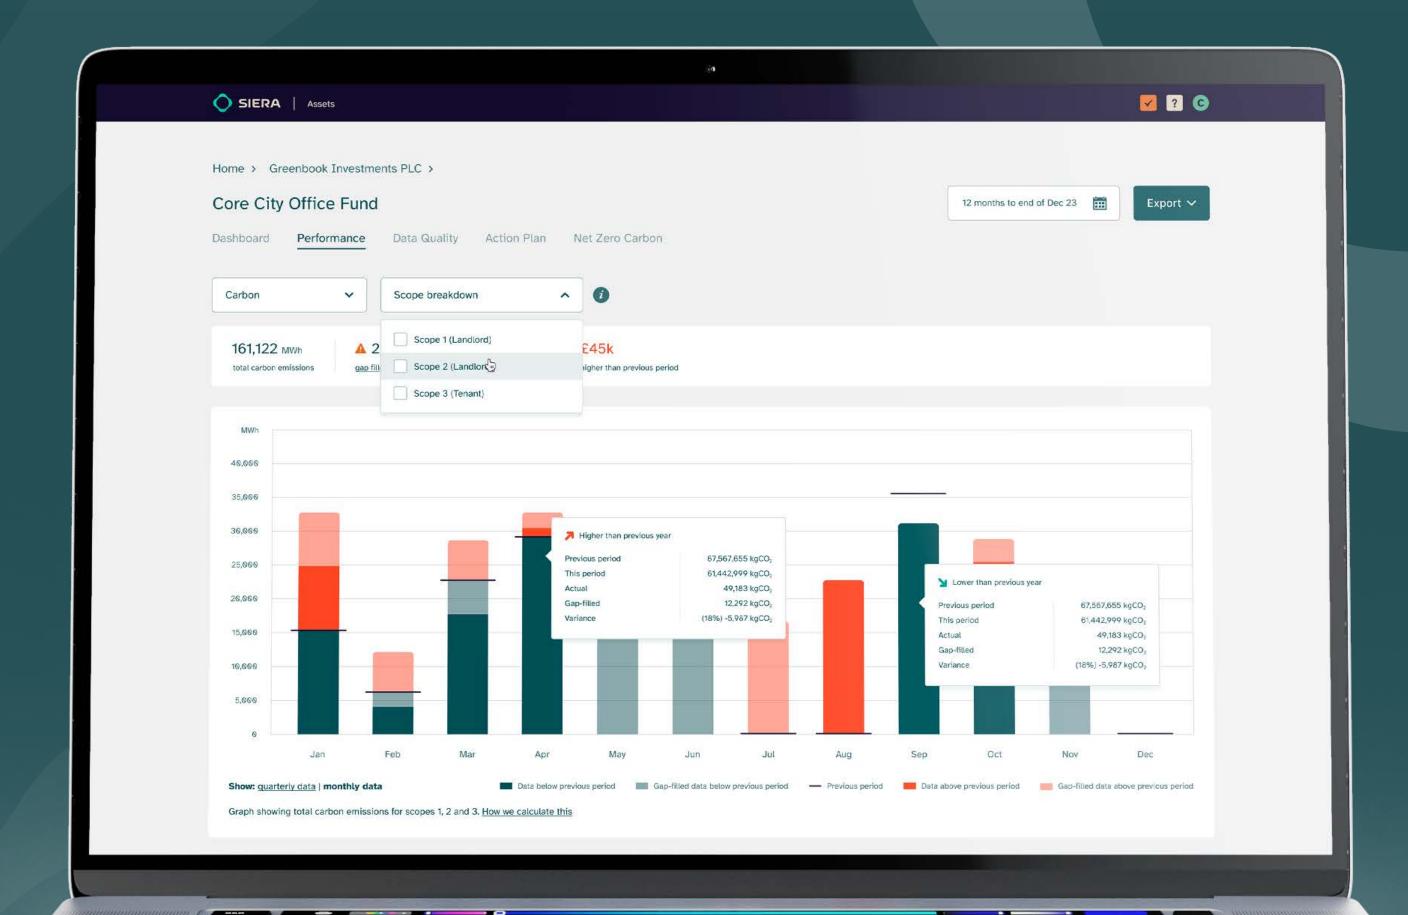

To resolve these challenges, **EVORA** developed an automated ESG data management platform. Built to meet the unique needs of real asset professionals, **SIERA** drives asset performance, generates compliant reports, and roadmaps sustainable financial goals across assets, funds, and portfolios for a seamless and secure user experience.

Unlock additional value with add-on modules for net zero carbon and climate resilience to decarbonise and safeguard your real assets against climate change.

- Auto-collect and uplevel ESG data to investment-grade
- Analyse energy, water, and waste consumption for actionable pathways
- Visualise targeted action plans for data-driven insights
- Export ESG performance reports for team collaboration
- Identify energy efficiency improvements and cost reductions.

# Streamline your user experience with SIERA

- Integrate data from all sources and systems with SIERA's open API for complete accessibility
- Collect and validate data from smart meters, utility suppliers, and management teams to analyse performance and inform investment decisions
- Export visual reports for transparent team collaboration and stakeholder engagement
- Benefit from ongoing support, training, and releases from our SIERA tech team and 200+ sustainability experts to enhance your capabilities and drive financial success
- Available in six languages.